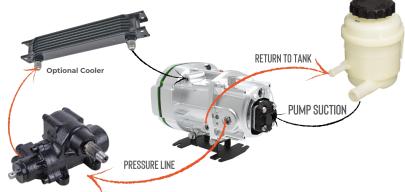

## The Hydrapulse® EHSU is a rugged

electro-hydraulic smart pump unit with integrated motor, controller, and closed-loop feedback designed for mobile steering assist and e-steering applications.

The EHSU is available in three different sizes to meet the needs of a variety of different applications. These units are designed to operate from 350 to 800V DC to allow direct connection to your main battery in your EV or Hybrid Electric chassis. Call our engineering team for custom options such as connectors, porting, mounting, and reservoirs.

## PLUG AND PLAY FUNCTIONALITY

The Integrated cooling, power electronics, motor, and pump, of the Hydrapulse® EHSU makes it the cleanest and most cost effective integration into your chassis, machine, or vehicle platform. The Terzo Power EHSU will reduce installation time, improve system efficiency, and reduce supply chain complexity.