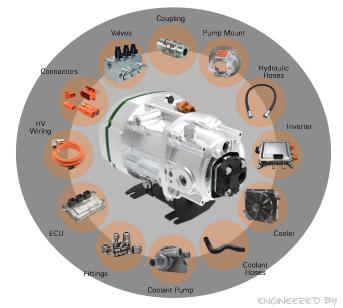

## PLUG AND PLAY FUNCTIONALITY

The Integrated cooling, power electronics, motor, and pump, of the Hydrapulse® EHSU makes it the cleanest and most cost effective integration into your chassis, machine, or vehicle platform. The Terzo Power EHSU will reduce installation time, improve system efficiency, and reduce supply chain complexity.

Additional options include output