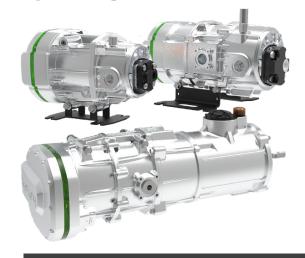

## The Hydrapulse® EHSU is a rugged

electro-hydraulic smart pump unit with integrated motor, controller, and closed-loop feedback designed for mobile steering assist and e-steering applications.

The EHSU is available in three different sizes to meet the needs of a variety of different applications. These units are designed to operate from 350 to 800V DC to allow direct connection to your main battery in your EV or Hybrid Electric chassis. Call our engineering team for custom options such as connectors, porting, mounting, and reservoirs.