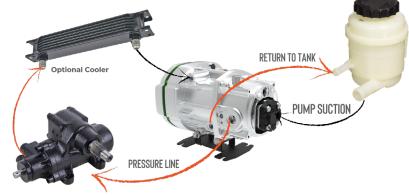

## PLUG AND PLAY FUNCTIONALITY

The Integrated cooling, power electronics, motor, pump and reservoir, of the Hydrapulse® EHSU makes it the cleanest and most cost effective integration into your chassis, machine, or vehicle platform. The Terzo Power EHSU will reduce installation time, improve system efficiency, and reduce supply chain complexity.