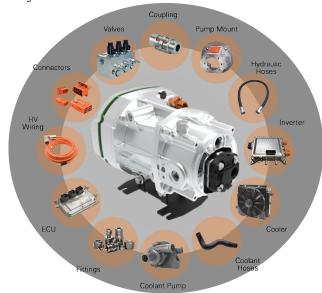

## hydrapûlse

The Hydrapulse® EHSU is a rugged electro-hydraulic smart pump unit with integrated motor, controller, and closed-loop feedback designed for mobile steering assist and e-steering applications.

## PLUG AND PLAY FUNCTIONALITY

The Integrated cooling, power electronics, motor, pump and reservoir, of the Hydrapulse® EHSU makes it the cleanest and most cost effective integration into your chassis, machine, or vehicle platform. The Terzo Power EHSU will reduce installation time, improve system efficiency, and reduce supply chain complexity.