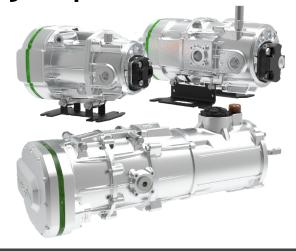

## hydrapûlse

The Hydrapulse® EHSU is a rugged electro-hydraulic smart pump unit with integrated motor, controller, and closed-loop feedback designed for mobile steering assist and e-steering applications.

The EHSU is available in three different sizes to meet the needs of a variety of different applications. These units are designed to operate from 350 to 800V DC to allow direct connection to your main battery in your EV or Hybrid Electric chassis. Call our engineering team for custom options such as connectors, porting, mounting, and reservoirs.

Additional options include output check valves, Integrated Reservoir with Filtration, relief valves, and quiet pumps.